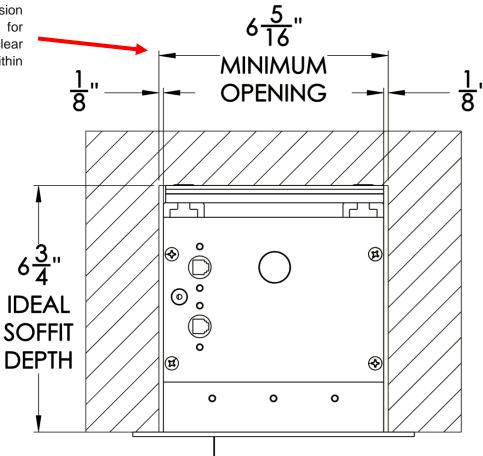

# **Ceiling Mount Configuration Details**

#### **Ceiling Mount Minimum Spacing Dimensions**

#### Warning:

This dimension is critical for user to clear housing within opening.

Figure 6: Drawing above shows the absolute minimum dimensions that must be respected when installing Cascade G2 to the ceiling.