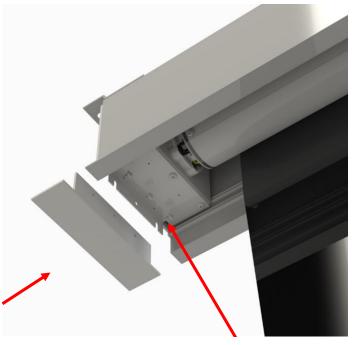

### Installing Fascia End Pieces and Dust Cover

Figure 2: Render of Cascade G2 with end flange being installed.

#### **Fascia End Pieces**

The end flanges on cascade G2 are to be installed after the unit has been mounted, to hide access to the mounting holes in the situation that you are mounting with ceiling mounts. Three simple Phillips screws are screwed in, from the inside before you install the dust cover.