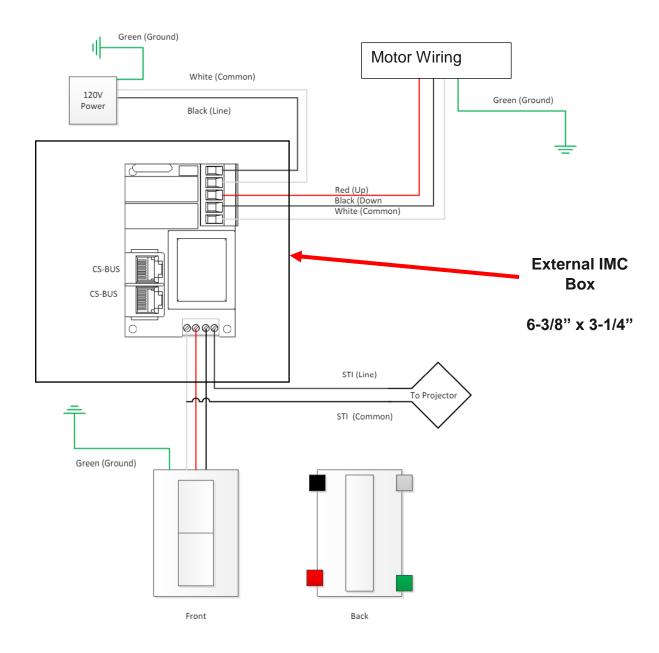

# **External IMC Control**

In the scenario that an external box is needed for your interfacing needs, a single wire harness will exit the screen casing and a waterproof box will contain an IMC board within for ease of wiring from outside the case.

Figure 13: Cascade G2 external IMC box