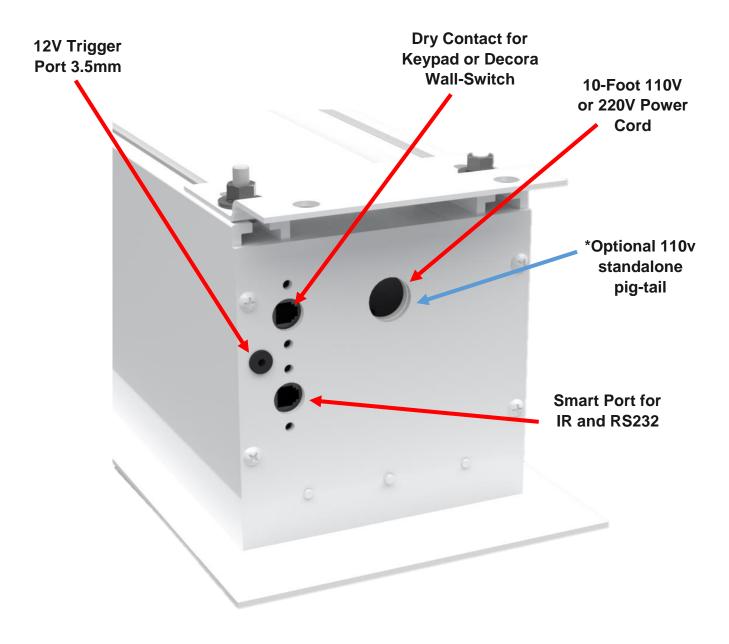

# Power & Control Ports

Figure 11: Side view, audience left hand side of Cascade G2 power control ports.