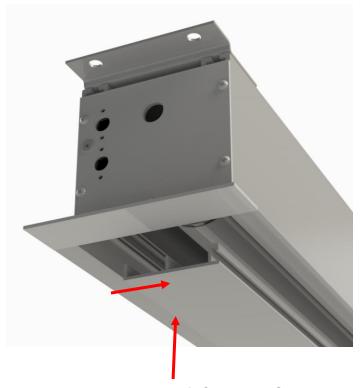

Figure 3: Render of Cascade G2 with end flange installed and dust cover being installed.

#### **Dust Cover**

Cascade G2 has a modular design in that it allows you to build out the casing with minimum amount of fasteners. In the case for the dustcover, it requires no fasteners and can be easily installed by lifting and hooking the metal extrusion onto the main body. This allows for an ease of serviceability with an unobstructed view of the internal workings from below.