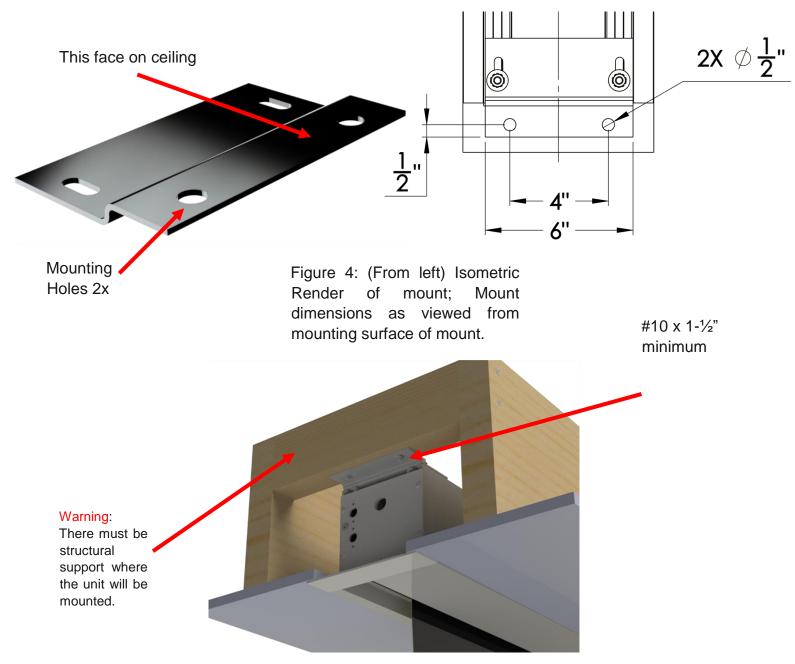

### **Ceiling Mount**

Cascade G2 comes with two ceiling mount brackets preinstalled. This mounting option is suitable for the vast majority of Cascade G2 applications as this model is specifically designed to be mounted onto the ceiling within a pre-determined cavity. The unit itself is designed around your ceiling needs and this mounting allows for an easy, two bolt per side, installation.

Figure 5: Cascade G2 rendering shown mounted on ceiling joist.

# **Ceiling Mount Configuration Details**

#### **Ceiling Mount Minimum Spacing Dimensions**

#### Warning:

This dimension is critical for user to clear housing within opening.

Figure 6: Drawing above shows the absolute minimum dimensions that must be respected when installing Cascade G2 to the ceiling.