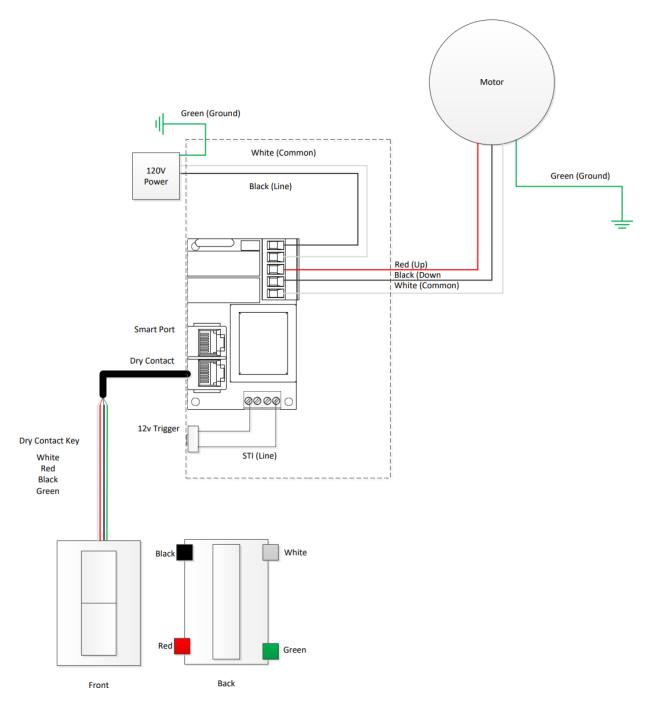

# Wiring for Internal Intelligent Motor Control (IMC)

Figure 12: Cascade G2 internal wiring to IMC with standard color coded connections shown.