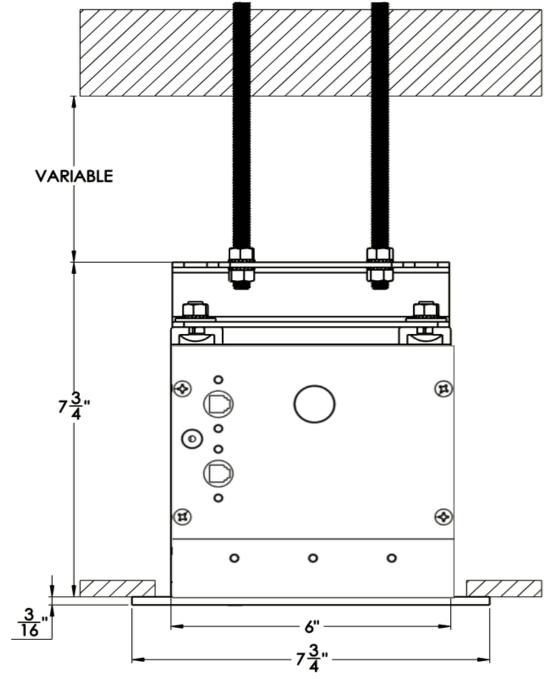

# **Threaded Rod Mount Configuration Details**

### **Threaded Rod Mount Minimum Spacing Dimensions**

Figure 10: Drawing above shows the absolute minimum dimensions that must be respected when installing Cascade G2 to the ceiling via threaded rods.