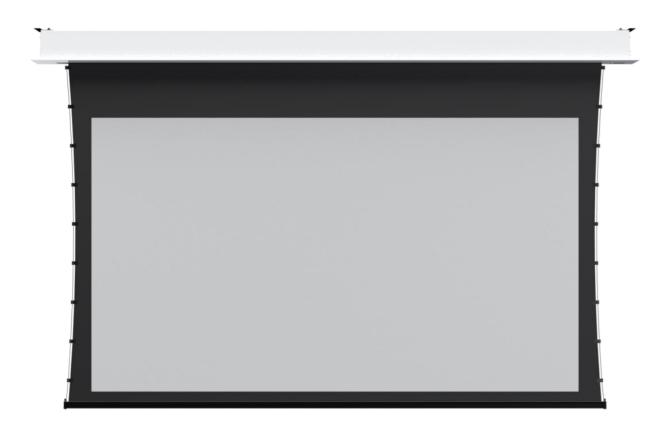

# **Major Components**

Figure 1: Renders of Cascade G2 unit and mount\*. Standard Ceiling mount shown. If ordered, ceiling mount comes preinstalled.