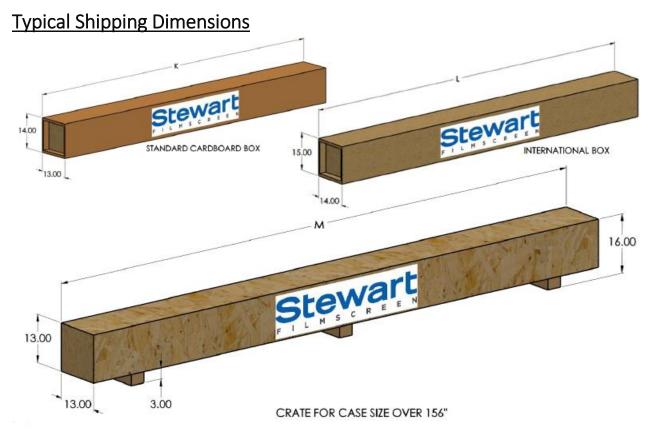

Figure 16: Isometric renders of shipping boxes and crate with letters for dimensions. See tables below for appropriate aspect ratio and dimensions.

#### 16:9 Aspect Ratio

| Diagonal | Overall Case<br>Length | Screen<br>Weight | Shipping<br>Length (K) | Shipping<br>Weight | International Shipping Length (L) | International<br>Weight | Oversized Crate<br>Length (M) | Oversized<br>Crate Weight |
|----------|------------------------|------------------|------------------------|--------------------|-----------------------------------|-------------------------|-------------------------------|---------------------------|
| 100"     | 107.8"                 | 85lbs            | 123.5"                 | 110lbs             | 123.5"                            | 198lbs                  |                               |                           |
| 110"     | 116.8"                 | 90lbs            | 132.5"                 | 117lbs             | 132.5"                            | 213lbs                  |                               |                           |
| 120"     | 125.3"                 | 95lbs            | 140.8"                 | 124lbs             | 140.8"                            | 224lbs                  |                               |                           |
| 123"     | 127.8"                 | 96lbs            | 143.3"                 | 126lbs             | 143.3"                            | 230lbs                  |                               |                           |
| 133"     | 138.8"                 | 102lbs           | 154.3"                 | 134lbs             | 154.3"                            | 246lbs                  |                               |                           |
| 135"     | 140.8"                 | 103lbs           | 156.3"                 | 135lbs             | 156.3"                            | 247lbs                  |                               |                           |
| 150"     | 153.5"                 | 115lbs           | 167"                   | 150lbs             | 167"                              | 270lbs                  |                               |                           |
| 160"     | 164.3"                 | 120lbs           |                        |                    |                                   |                         | 177.3"                        | 245lbs                    |
| 165"     | 168.5"                 | 125lbs           |                        |                    |                                   |                         | 181.5"                        | 255lbs                    |
| 180"     | 183.8"                 | 134lbs           |                        |                    |                                   |                         | 196.8"                        | 270lbs                    |
| 200"     | 201"                   | 148lbs           |                        |                    |                                   |                         | 214"                          | 295lbs                    |
| 208"     | 210"                   | 155lbs           |                        |                    |                                   |                         | 223"                          | 330lbs                    |

# 16:10 Aspect Ratio

| Diagonal | Overall<br>Case | Screen<br>Weight | Shipping<br>Length (K) | Shipping<br>Weight | International<br>Shipping Length (L) | International<br>Weight | Oversized Crate<br>Length (M) | Oversized<br>Crate |
|----------|-----------------|------------------|------------------------|--------------------|--------------------------------------|-------------------------|-------------------------------|--------------------|
| 94"      | 100.5"          | 76lbs            | 116"                   | 100lbs             | 116"                                 | 184lbs                  |                               |                    |
| 109"     | 113.3"          | 85lbs            | 129"                   | 111lbs             | 129"                                 | 203lbs                  |                               |                    |
| 113"     | 116.5"          | 87lbs            | 132"                   | 114lbs             | 132"                                 | 210lbs                  |                               |                    |
| 123"     | 127"            | 95lbs            | 142.5"                 | 124lbs             | 142.5"                               | 224lbs                  |                               |                    |
| 130"     | 133"            | 99lbs            | 148.5"                 | 130lbs             | 148.5"                               | 238lbs                  |                               |                    |
| 137"     | 139"            | 103lbs           | 154.5"                 | 135lbs             | 154.5"                               | 247lbs                  |                               |                    |
| 164"     | 163.78"         | 125lbs           |                        |                    |                                      |                         | 176.8"                        | 253lbs             |
| 198"     | 196.75"         | 145lbs           |                        |                    |                                      |                         | 210"                          | 310lbs             |
| 210"     | 206.75"         | 153lbs           |                        |                    |                                      |                         | 220"                          | 320lbs             |

# 2.4:1 Aspect Ratio

| Diagonal | Overall<br>Case | Screen<br>Weight | Shipping<br>Length (K) | Shipping<br>Weight | International Shipping Length (L) | International<br>Weight | Oversized Crate<br>Length (M) | Oversized<br>Crate |
|----------|-----------------|------------------|------------------------|--------------------|-----------------------------------|-------------------------|-------------------------------|--------------------|
| 120"     | 131.5"          | 96lbs            | 147"                   | 126lbs             | 147"                              | 226lbs                  |                               |                    |
| 125"     | 136.3"          | 99lbs            | 152"                   | 130lbs             | 152"                              | 230lbs                  |                               |                    |
| 133"     | 143.6"          | 104lbs           | 159"                   | 136.5lbs           | 159"                              | 245lbs                  |                               |                    |
| 138"     | 148.3"          | 108lbs           | 164"                   | 141.5lbs           | 164"                              | 250lbs                  |                               |                    |
| 140"     | 150"            | 110lbs           | 165.5"                 | 145lbs             | 165.5"                            | 257lbs                  |                               |                    |
| 144"     | 153.8"          | 111lbs           | 169.5"                 | 146lbs             | 169.5"                            | 260lbs                  |                               |                    |
| 150"     | 159.3"          | 115lbs           |                        |                    |                                   |                         | 172.5"                        | 235lbs             |
| 153"     | 162"            | 117lbs           |                        |                    |                                   |                         | 175"                          | 240lbs             |
| 158"     | 166.6"          | 120lbs           |                        |                    |                                   |                         | 179.5"                        | 245lbs             |
| 168"     | 177.8"          | 128lbs           |                        |                    |                                   |                         | 193.5"                        | 260lbs             |
| 176'     | 185.3"          | 134lbs           |                        |                    |                                   |                         | 198.3"                        | 275lbs             |

2.35:1 Aspect Ratio

| Diagonal | Overall<br>Case | Screen<br>Weight | Shipping<br>Length (K) | Shipping<br>Weight | International<br>Shipping Length (L) | International<br>Weight | Oversized Crate<br>Length (M) | Oversized<br>Crate |
|----------|-----------------|------------------|------------------------|--------------------|--------------------------------------|-------------------------|-------------------------------|--------------------|
| 115"     | 126.5"          | 92lbs            | 142"                   | 121lbs             | 142"                                 | 221lbs                  |                               |                    |
| 120"     | 131.3"          | 96lbs            | 147"                   | 126lbs             | 147"                                 | 226lbs                  |                               |                    |
| 125"     | 135.8"          | 99lbs            | 151.5"                 | 130lbs             | 151.5"                               | 230lbs                  |                               |                    |
| 130"     | 140.3"          | 102lbs           | 156"                   | 134lbs             | 156"                                 | 244lbs                  |                               |                    |
| 133"     | 143.3"          | 104lbs           | 159"                   | 136.5lbs           | 159"                                 | 245lbs                  |                               |                    |
| 138"     | 147.8"          | 106lbs           | 163.5"                 | 139.5lbs           | 163.5"                               | 245lbs                  |                               |                    |
| 140"     | 149.5"          | 108lbs           | 165"                   | 140lbs             | 165"                                 | 255lbs                  |                               |                    |
| 144"     | 153.3"          | 111lbs           | 169"                   | 146lbs             | 169"                                 | 259lbs                  |                               |                    |
| 150"     | 158.8"          | 114lbs           |                        |                    |                                      |                         | 172"                          | 235lbs             |
| 153"     | 161.8"          | 117lbs           |                        |                    |                                      |                         | 175"                          | 238lbs             |
| 158"     | 166.3"          | 120lbs           |                        |                    |                                      |                         | 182"                          | 245lbs             |
| 168"     | 177.3"          | 128lbs           |                        |                    |                                      |                         | 193"                          | 260lbs             |
| 176"     | 184.8"          | 133lbs           |                        |                    |                                      |                         | 198"                          | 270lbs             |