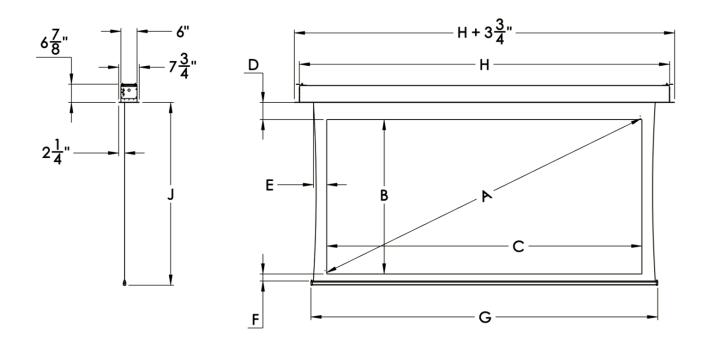

# **Typical Screen Sizes and Dimensions**

Figure 15: Basic front and side view drawing with letters for dimensions. See tables below for appropriate aspect ratio and dimensions.

### 16:9 Aspect Ratio

| Diagonal (A) | Image<br>Height (B) | Image<br>Width (C) | Top<br>Masking (D) | Side<br>Masking (E) | Bottom<br>Masking (F) | Batten<br>Length (G) | Overall<br>Length (H) | Screen<br>Deploy (J) | Screen<br>Weight |
|--------------|---------------------|--------------------|--------------------|---------------------|-----------------------|----------------------|-----------------------|----------------------|------------------|
| 100"         | 49"                 | 87"                | 12"                | 5"                  | 2"                    | 98.4"                | 107.75"               | 64.625"              | 85lbs            |
| 110"         | 54"                 | 96"                | 12"                | 5"                  | 2"                    | 107.4"               | 116.75"               | 69.625"              | 90lbs            |
| 120"         | 58.75"              | 104.5"             | 12"                | 5"                  | 2"                    | 115.9"               | 125.25"               | 74.375"              | 95lbs            |
| 123"         | 60"                 | 107"               | 12"                | 5"                  | 2"                    | 118.9"               | 127.75"               | 75.7"                | 96lbs            |
| 133"         | 65.25"              | 116"               | 12"                | 6"                  | 2"                    | 129.9"               | 138.75"               | 78"                  | 102lbs           |
| 135"         | 66"                 | 118"               | 12"                | 6"                  | 2"                    | 131.9"               | 140.75"               | 81.7"                | 103lbs           |
| 150"         | 73.5"               | 130.75"            | 12"                | 6"                  | 2"                    | 144.65"              | 153.5"                | 89.125"              | 115lbs           |
| 160"         | 78.25"              | 139.5"             | 12"                | 7"                  | 2"                    | 155.4"               | 164.25"               | 93.875"              | 120lbs           |
| 165"         | 81"                 | 144"               | 12"                | 7"                  | 2"                    | 159.9"               | 168.75"               | 96.7"                | 125lbs           |
| 180"         | 88.25"              | 157"               | 12"                | 8"                  | 2"                    | 174.9"               | 183.75"               | 104"                 | 134lbs           |
| 200"         | 98"                 | 174.25"            | 12"                | 8"                  | 2"                    | 192.15"              | 201"                  | 113.7"               | 148lbs           |
| 208"         | 102.375"            | 182"               | 12"                | 9"                  | 2"                    | 201.9"               | 210.75"               | 118"                 | 155lbs           |

16:10 Aspect Ratio

| Diagonal | Image      | Image     | Top Masking | Side       | Bottom      | Batten     | Overall    | Screen     | Screen |
|----------|------------|-----------|-------------|------------|-------------|------------|------------|------------|--------|
| (A)      | Height (B) | Width (C) | (D)         | Masking(E) | Masking (F) | Length (G) | Length (H) | Deploy (J) | Weight |
| 94"      | 50"        | 80"       | 12"         | 5"         | 2"          | 91.9"      | 100.75"    | 65.7"      | 77lbs  |
| 109"     | 57.5"      | 92.5"     | 12"         | 5"         | 2"          | 104.4"     | 113.3"     | 73.45"     | 85lbs  |
| 113"     | 60"        | 96"       | 12"         | 5"         | 2"          | 107.9"     | 116.75"    | 75.7"      | 90lbs  |
| 123"     | 65"        | 104"      | 12"         | 6"         | 2"          | 117.9"     | 126.75"    | 80.7"      | 95lbs  |
| 130"     | 69"        | 110"      | 12"         | 6"         | 2"          | 123.9"     | 132.75"    | 84.625"    | 100lbs |
| 137"     | 72.5"      | 116"      | 12"         | 6"         | 2"          | 129.9"     | 138.75"    | 88.125"    | 103lbs |
| 164"     | 87"        | 139"      | 12"         | 7"         | 2"          | 154.39"    | 163.75"    | 102.625"   | 125lbs |
| 198"     | 105"       | 168"      | 12"         | 9"         | 2"          | 187.9"     | 196.75"    | 120.7"     | 145lbs |
| 210"     | 111.25"    | 178"      | 12"         | 9"         | 2"          | 197.9"     | 206.75"    | 126.95"    | 153lbs |

# 2.4:1 Aspect Ratio

| Diagonal<br>(A) | Image<br>Height (B) | Image<br>Width (C) | Top<br>Masking(D) | Side<br>Masking (E) | Bottom<br>Masking (F) | Batten<br>Length(G) | Overall Length<br>(H) | Screen Deploy<br>(J) | Screen<br>Weight |
|-----------------|---------------------|--------------------|-------------------|---------------------|-----------------------|---------------------|-----------------------|----------------------|------------------|
| 120"            | 46.25"              | 111"               | 12"               | 5"                  | 2"                    | 122.9"              | 131.75"               | 61.875"              | 96lbs            |
| 125"            | 48.375"             | 116"               | 12"               | 5"                  | 2"                    | 127.9"              | 136.75"               | 64"                  | 99lbs            |
| 133"            | 51.25"              | 123"               | 12"               | 5"                  | 2"                    | 134.9"              | 143.75"               | 66.875"              | 104lbs           |
| 138"            | 53.375"             | 128"               | 12"               | 5"                  | 2"                    | 139.9"              | 148.75"               | 69"                  | 108lbs           |
| 140"            | 54.125"             | 130"               | 12"               | 5"                  | 2"                    | 141.9"              | 150.75"               | 69.9"                | 110lbs           |
| 144"            | 55.375"             | 133"               | 12"               | 5"                  | 2"                    | 144.9"              | 153.75"               | 71"                  | 111lbs           |
| 150"            | 57.875"             | 139"               | 12"               | 5"                  | 2"                    | 150.9"              | 159.75"               | 73.6"                | 115lbs           |
| 153"            | 59.125"             | 142"               | 12"               | 5"                  | 2"                    | 153.9"              | 162.75"               | 74.9"                | 117lbs           |
| 158"            | 60.875"             | 146"               | 12"               | 5"                  | 2"                    | 157.9"              | 166.75"               | 76.6"                | 120lbs           |
| 168"            | 64.625"             | 155"               | 12"               | 6"                  | 2"                    | 168.9"              | 177.75"               | 80.4"                | 128lbs           |
| 176"            | 67.875"             | 163"               | 12"               | 6"                  | 2"                    | 176.9"              | 185.75"               | 83.6"                | 134lbs           |

# 2.35:1 Aspect Ratio

| Diagonal<br>(A) | Image<br>Height (B) | Image<br>Width (C) | Top Masking<br>(D) | Side Masking<br>(E) | Bottom<br>Masking (F) | Batten<br>Length (G) | Overall<br>Length (H) | Screen<br>Deploy (J) | Screen<br>Weight |
|-----------------|---------------------|--------------------|--------------------|---------------------|-----------------------|----------------------|-----------------------|----------------------|------------------|
| 115"            | 45"                 | 105.75"            | 12"                | 5"                  | 2"                    | 117.7                | 126.5"                | 60.7"                | 92lbs            |
| 120"            | 47.25"              | 111"               | 12"                | 5"                  | 2"                    | 122.9"               | 131.75"               | 63"                  | 96lbs            |
| 125"            | 49"                 | 115"               | 12"                | 5"                  | 2"                    | 126.4"               | 135.8"                | 64.625"              | 99lbs            |
| 130"            | 51.125"             | 120"               | 12"                | 5"                  | 2"                    | 131.9"               | 140.75"               | 66.9"                | 102lbs           |
| 133"            | 52"                 | 122.5"             | 12"                | 5"                  | 2"                    | 133.9"               | 143.3"                | 67.625"              | 104lbs           |
| 138"            | 54"                 | 127"               | 12"                | 5"                  | 2"                    | 138.4"               | 147.8"                | 69.625"              | 106lbs           |
| 140"            | 54.875"             | 129"               | 12"                | 5"                  | 2"                    | 140.9"               | 149.75"               | 70.6"                | 108lbs           |
| 144"            | 56.625"             | 133"               | 12"                | 5"                  | 2"                    | 144.9"               | 153.75"               | 72.375"              | 111lbs           |
| 150"            | 58.75"              | 138"               | 12"                | 5"                  | 2"                    | 149.4"               | 158.8"                | 74.375"              | 114lbs           |
| 153"            | 60"                 | 141"               | 12"                | 5"                  | 2"                    | 152.9"               | 161.75                | 75.625"              | 117lbs           |
| 158"            | 62.125"             | 146"               | 12"                | 5"                  | 2"                    | 157.9"               | 166.75"               | 77.8"                | 120lbs           |
| 168"            | 66"                 | 155"               | 12"                | 6"                  | 2"                    | 168.9"               | 177.75"               | 82"                  | 128lbs           |
| 176"            | 68.875"             | 162"               | 184.8"             | 12"                 | 6"                    | 2"                   | 175.4"                | 84.6"                | 133lbs           |