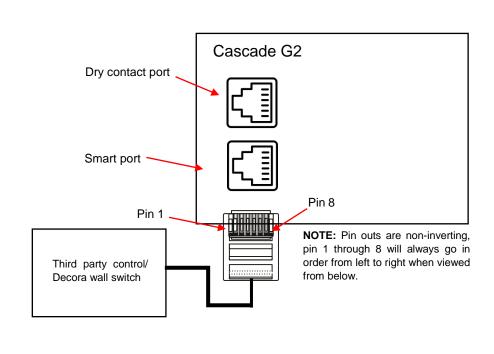

#### **IMC RJ45 Pinouts**

All Stewart Filmscreen "smart port accessories" that are RJ25 will plug into the RJ45 smart port on the side of the Cascade G2 case. In the box you will find two spare RJ45 connectors. These are provided for the ease of making or extending wires for use with dry contact port. If you need to create a connection using the included RJ45 plugs, you must connect to the dry contact port. Any dry contact connections must match the RJ45 pinout diagram (see Figure 14).

#### 8 Pin RJ45 for Low Voltage Dry Contact Connector

| Pin | Signal   |
|-----|----------|
| 1   | Not used |
| 2   | Not used |
| 3   | DOWN     |
| 4   | UP       |
| 5   | COMMON   |
| 6   | TRIGGER  |
| 7   | Not used |
| 8   | Not used |

Figure 14: Cascade G2 RJ45 Pinouts