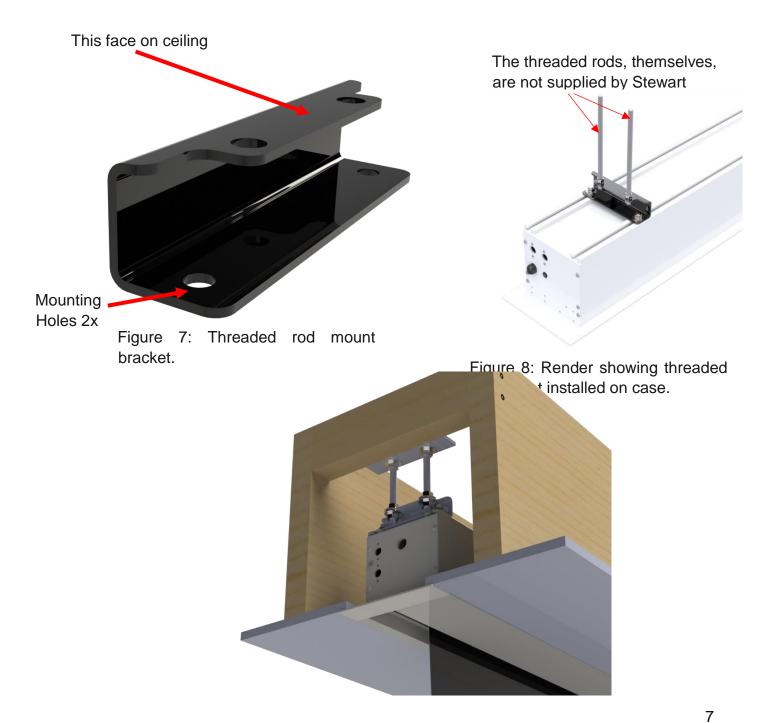

# **Threaded Rod Mount**

Cascade G2 can come optioned with two threaded rod mount brackets preinstalled. This mounting option is suitable for the customer that needs to suspend their case lower into the ceiling from a higher mounting point.

Figure 9: Cascade G2 rendering shown mounted on ceiling joist.

# **Threaded Rod Mount Configuration Details**

### **Threaded Rod Mount Minimum Spacing Dimensions**

Figure 10: Drawing above shows the absolute minimum dimensions that must be respected when installing Cascade G2 to the ceiling via threaded rods.